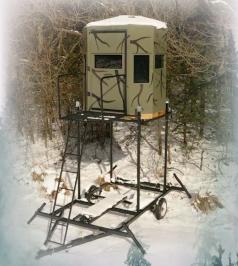

## DOUBLE DROP HUNTING BLINDS KAYLAYON ENTERPRISE LLC

A 6x6 blind with the bow window package.

SIDE ENTRY

An all aluminum exterior for years of maintenance free performance!!

## **STANDARD FEATURES**

ALUM EXTERIOR

**BOTTOM ENTRY** 

- INSULATED WALLS & ROOF
- NO EXPOSED FASTENERS ON EXTERIOR SEAMS
- TINTED WINDOWS TO PREVENT MOVEMENT DETECTION
- CARPETED FLOOR
- CARPETED SHOOTING RESTS
- DARK INTERIOR FOR EXTRA CONCEALMENT