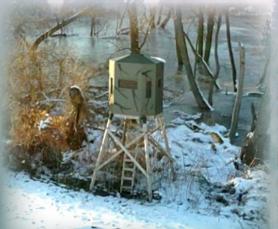

## DOUBLE DROP HUNTING BLINDS KAYLAYON ENTERPRISE LLC

A 6x6 blind with the bow window package.

SIDE ENTRY

An all aluminum exterior for years of maintenance free performance!!