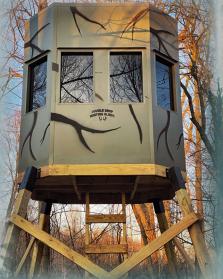

## **STANDARD FEATURES**

ALUM EXTERIOR

**BOTTOM ENTRY** 

- INSULATED WALLS & ROOF
- NO EXPOSED FASTENERS ON EXTERIOR SEAMS
- TINTED WINDOWS TO PREVENT MOVEMENT DETECTION
- CARPETED FLOOR
- CARPETED SHOOTING RESTS
- DARK INTERIOR FOR EXTRA CONCEALMENT