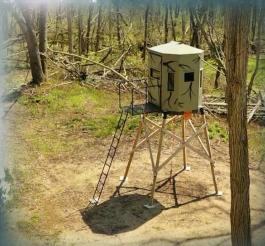

## **BLIND SIZES**

4' X 6'

5' X 6'

6' X 6'

## **OPTIONS**

- BOTTOM OR SIDE ENTRY
- 12 VOLT SOLAR PACKAGE {INCLUDEDS 12V RECEPTACLE & USB RECEPTACLE WITH 12V BATTERY & MAINTAINER SOLAR PANEL}
- SHELVES
- CLEAR WINDOWS
- SIDE ENTRY PORCH PACKAGE
- BOWWINDOW PACKAGE