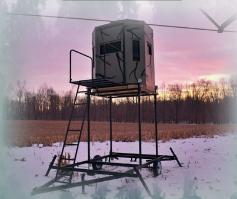

## DOUBLE DROP HUNTING BLINDS KAYLAYON ENTERPRISE LLC

A 6x6 blind with the bow window package.

SIDE ENTRY

An all aluminum exterior for years of maintenance free performance!!

Eliminate your need for multiple blinds!!

ել {I 0~20 MINUTE SETUP TIME} եՐ

Motorized winch availablell

Double Drop Hunting Blinds (DBA Kaylavon Enterprise LLC) is a small family owned business. We strive for quality & customer statisfaction, providing you with quality products at a reasonable price. We thank you for considering our products for your next outdoor experience & acknowledge that a satisfied customer is vital to our success.